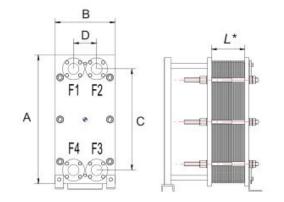

## PLATE DIMENSION SHEET

#### **Material Of Construction**

- FRAME : MS EPOXY PAINTED / SS CLAD
- PLATE : SS 316L , SS304L , TITANIUM , SM0-254, HASTELLOY C-276

GASKET: NBR, EPDM, HNBR, VITON

L\* = Depends on number of plates.

| S.NO | MODEL | CONNECTION  | Α    | В   | С    | D   |
|------|-------|-------------|------|-----|------|-----|
| 1    | TP04  | 1" NB       | 450  | 180 | 366  | 65  |
| 2    | TX03  | 1" NB       | 480  | 180 | 357  | 60  |
| 3    | TG08  | 1" NB       | 774  | 180 | 640  | 60  |
| 4    | TP08  | 1" NB       | 780  | 180 | 675  | 65  |
| 5    | TV04  | 1¼" NB      | 620  | 180 | 480  | 61  |
| 6    | TP10  | 2" NB       | 680  | 315 | 494  | 126 |
| 7    | TV10  | 2" NB       | 785  | 215 | 691  | 118 |
| 8    | TX6M  | 2" NB       | 790  | 350 | 640  | 140 |
| 9    | TX6B  | 2" NB       | 790  | 350 | 640  | 140 |
| 10   | TP16  | 2" NB       | 933  | 310 | 694  | 126 |
| 11   | TN50M | 2" NB       | 975  | 325 | 744  | 130 |
| 12   | TP22  | 2" NB       | 1122 | 310 | 894  | 126 |
| 13   | TG04  | 2 / 2.5" NB | 495  | 350 | 308  | 135 |
| 14   | TX2   | 2 / 2.5" NB | 750  | 350 | 590  | 135 |
| 15   | TG12  | 2 / 2.5" NB | 750  | 350 | 590  | 135 |
| 16   | TG13  | 2 / 2.5" NB | 750  | 350 | 590  | 135 |
| 17   | TG18  | 2 / 2.5" NB | 1030 | 350 | 823  | 135 |
| 18   | TX19  | 2 / 2.5" NB | 1055 | 350 | 822  | 135 |
| 19   | TX10M | 4" NB       | 1040 | 470 | 719  | 225 |
| 20   | TX10B | 4" NB       | 1040 | 470 | 719  | 225 |
| 21   | TGX26 | 4" NB       | 1225 | 460 | 779  | 226 |
| 22   | TP31  | 4" NB       | 1245 | 470 | 894  | 225 |
| 23   | TX15M | 6" NB       | 1815 | 610 | 1294 | 298 |
| 24   | TX15B | 6" NB       | 1815 | 610 | 1294 | 298 |