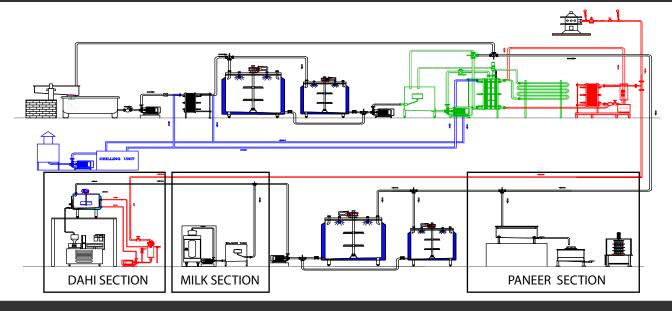

IZER & CHILLER
- MINI MILK PLANT- 200 , 500 & 1000 LPD
- MINI DAHI & PANEER PLANT
- → GHEE BOILER
  - → FULLY AUTOMATIC HOT WATER GENERATION SYSTEM
- FULLY AUTOMATIC JUICE / BEVERAGE BOTTLING PLANT
  - LIQUID EGG WHITE & YOLK PASTEURIZATION PLANT
  - → VEGETABLE & FRUIT WASHER
  - ▶ PISTON FILLER FOR VISCOUS PRODUCT FILLING



# FOOD GRADE PLATE HEAT EXCHANGERS

#### INDUSTRIAL PLATE HEAT EXCHANGERS







PHE PLATE WITH GASKET

MILK CHILLER

**INDUSTRIAL PHE** 





SS STORAGE INSULATED TANKS

MILK PASTEURIZER SYSTEM



PANEER PRESS MACHINES

VEGETABLE WASHER





**CUP FILLING MACHINE** 

TILTABLE BOILING PAN





BATCH PASTEURIZER SYSTEM

HOT WATER SYSTEM





# BULK MILK COOLER

### PRESSURE COOKER FOR READY TO EAT FOOD





### **VACCUM PAN & CONDENSER**

### MILK /JUICE PASTEURIZER



# MILK, DAHI & PANEER PLANT LAYOUT