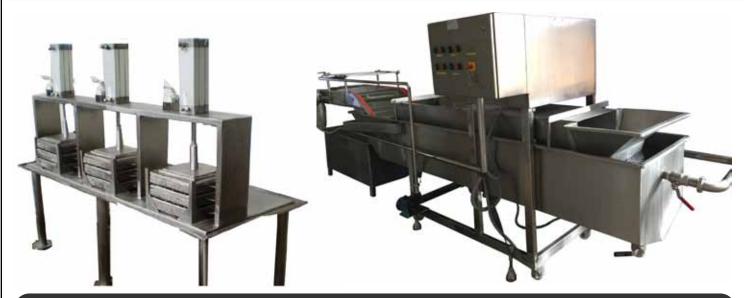

- INSULATED STORAGE TANKS
- → DIMPLE JACKETED TANKS
- PANEER & DAHI MANUFACTURING EQUIPMENT
- → ICE CREAM MIX PASTEURIZER & CHILLER
- MINI MILK PLANT- 200 , 500 & 1000 LPD
- MINI DAHI & PANEER PLANT
- → GHEE BOILER
  - → FULLY AUTOMATIC HOT WATER GENERATION SYSTEM
- FULLY AUTOMATIC JUICE / BEVERAGE BOTTLING PLANT
  - LIQUID EGG WHITE & YOLK PASTEURIZATION PLANT
  - → VEGETABLE & FRUIT WASHER
  - ▶ PISTON FILLER FOR VISCOUS PRODUCT FILLING

**CUP FILLING MACHINE** 

TILTABLE BOILING PAN

BATCH PASTEURIZER SYSTEM

HOT WATER SYSTEM