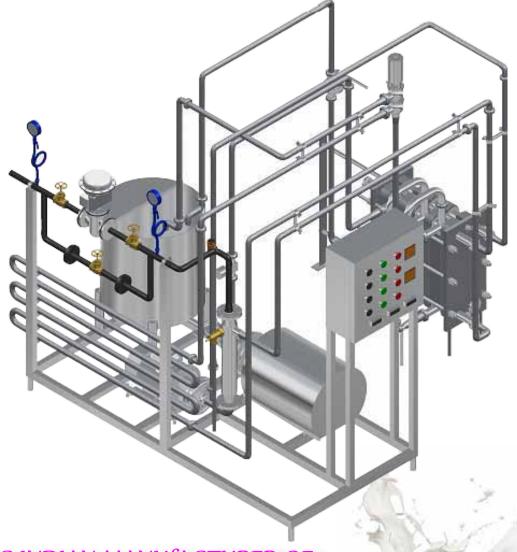

E-78 SECTOR-63 NOIDA 201307 (UP) INDIA

PHONE : +91-120-4976524 , 4213753 CONTACT : +91-9350545996 ,8527455996

Email : info@phe-india.com

chawlamc@gmail.com abhinav.pea@gmail.com

Website : www.phe-india.com



## RANGE OF OUR PRODUCT

- → MILK / CREAM PASTEURIZATION SYSTEM
- MILK / CREAM CHILLER
- MILK HEATING SYSTEM FOR PANEER MANUFACTURING
- MULTI FUNCTION PASTEURIZER FOR MILK DAHI & PANEER MANUFACTURING
- ► DAHI, CUP FILLING MACHINE --- MANUAL
- SEMI AUTOMATIC & FULLY AUTOMATIC FOR CURD AUTO / SEMI AUTO/MANUAL CIP SYSTEM
- CUP RINSING, WASHING, DRYING & STERLIZATION MACHINE
- **KETCHUP & JAM MANUFACTURING EQUIPMENT**
- TUBE IN TUBE PAST. FOR VISCOUS PRODUCTS & JUICE WITH PULP

- INSULATED STORAGE TANKS
- → DIMPLE JACKETED TANKS
- PANEER & DAHI MANUFACTURING EQUIPMENT
- → ICE CREAM MIX PASTEURIZER & CHILLER
- MINI MILK PLANT- 200 , 500 & 1000 LPD
- MINI DAHI & PANEER PLANT
- → GHEE BOILER
  - → FULLY AUTOMATIC HOT WATER GENERATION SYSTEM
- FULLY AUTOMATIC JUICE / BEVERAGE BOTTLING PLANT
  -