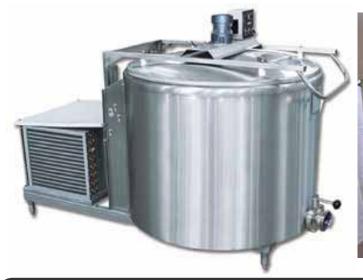

ICE WITH PULP

- INSULATED STORAGE TANKS
- → DIMPLE JACKETED TANKS
- PANEER & DAHI MANUFACTURING EQUIPMENT
- → ICE CREAM MIX PASTEURIZER & CHILLER
- MINI MILK PLANT- 200 , 500 & 1000 LPD
- MINI DAHI & PANEER PLANT
- → GHEE BOILER
  - → FULLY AUTOMATIC HOT WATER GENERATION SYSTEM
- FULLY AUTOMATIC JUICE / BEVERAGE BOTTLING PLANT
  - LIQUID EGG WHITE & YOLK PASTEURIZATION PLANT
  - → VEGETABLE & FRUIT WASHER
  - ▶ PISTON FILLER FOR VISCOUS PRODUCT FILLING



# FOOD GRADE PLATE HEAT EXCHANGERS

#### INDUSTRIAL PLATE HEAT EXCHANGERS







PHE PLATE WITH GASKET

MILK CHILLER

**INDUSTRIAL PHE** 





SS STORAGE INSULATED TANKS

MILK PASTEURIZER SYSTEM



PANEER PRESS MACHINES

VEGETABLE WASHER





**CUP FILLING MACHINE** 

TILTABLE BOILING PAN





BATCH PASTEURIZER SYSTEM

HOT WATER SYSTEM





# BULK MILK COOLER

### PRESSURE COOKER FOR READY TO EAT FOOD





### **VACCUM PAN & CONDENSER**

### MILK /JUICE PASTEURIZER



# MILK, DAHI & PANEER PLANT LAYOUT