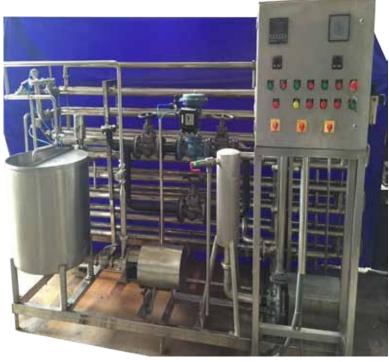

PANEER & DAHI MANUFACTURING EQUIPMENT
- → ICE CREAM MIX PASTEURIZER & CHILLER
- MINI MILK PLANT- 200 , 500 & 1000 LPD
- MINI DAHI & PANEER PLANT
- → GHEE BOILER
  - → FULLY AUTOMATIC HOT WATER GENERATION SYSTEM
- FULLY AUTOMATIC JUICE / BEVERAGE BOTTLING PLANT
  - LIQUID EGG WHITE & YOLK PASTEURIZATION PLANT
  - → VEGETABLE & FRUIT WASHER
  - ▶ PISTON FILLER FOR VISCOUS PRODUCT FILLING



# FOOD GRADE PLATE HEAT EXCHANGERS

#### INDUSTRIAL PLATE HEAT EXCHANGERS







PHE PLATE WITH GASKET

MILK CHILLER

**INDUSTRIAL PHE** 





SS STORAGE INSULATED TANKS

MILK PASTEURIZER SYSTEM



PANEER PRESS MACHINES

VEGETABLE WASHER





**CUP FILLING MACHINE** 

TILTABLE BOILING PAN





BATCH PASTEURIZER SYSTEM

HOT WATER SYSTEM





# BULK MILK COOLER

### PRESSURE COOKER FOR READY TO EAT FOOD





### **VACCUM PAN & CONDENSER**

### MILK /JUICE PASTEURIZER



# MILK, DAHI & PANEER PLANT LAYOUT